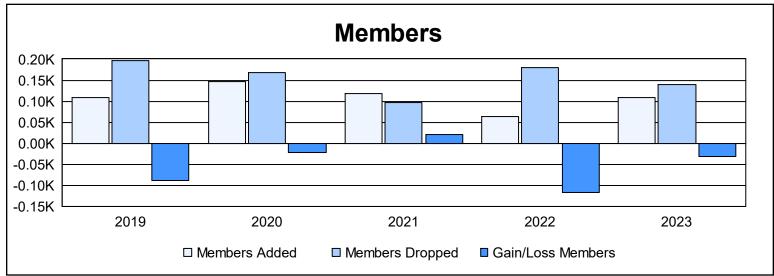

District 110BN As of June 2023 Cumulative

| Year      | New<br>Clubs | Dropped<br>Clubs | Gain/<br>Loss<br>Clubs | New<br>Members | Charter<br>Members | Reinstate<br>Members | Transfer<br>Members | Total<br>Member<br>Added | Total<br>Members<br>Dropped | Gain/<br>Loss<br>Members |
|-----------|--------------|------------------|------------------------|----------------|--------------------|----------------------|---------------------|--------------------------|-----------------------------|--------------------------|
| 2018-2019 | 0            | 0                | 0                      | 86             | 0                  | 3                    | 19                  | 108                      | 197                         | -89                      |
| 2019-2020 | 0            | 1                | -1                     | 109            | 1                  | 23                   | 13                  | 146                      | 169                         | -23                      |
| 2020-2021 | 3            | 0                | 3                      | 45             | 61                 | 5                    | 7                   | 118                      | 97                          | 21                       |
| 2021-2022 | 0            | 2                | -2                     | 50             | 0                  | 7                    | 6                   | 63                       | 180                         | -117                     |
| 2022-2023 | 0            | 1                | -1                     | 93             | 0                  | 13                   | 3                   | 109                      | 140                         | -31                      |
| Average   | 1            | 1                | 0                      | 77             | 12                 | 10                   | 10                  | 109                      | 157                         | -48                      |